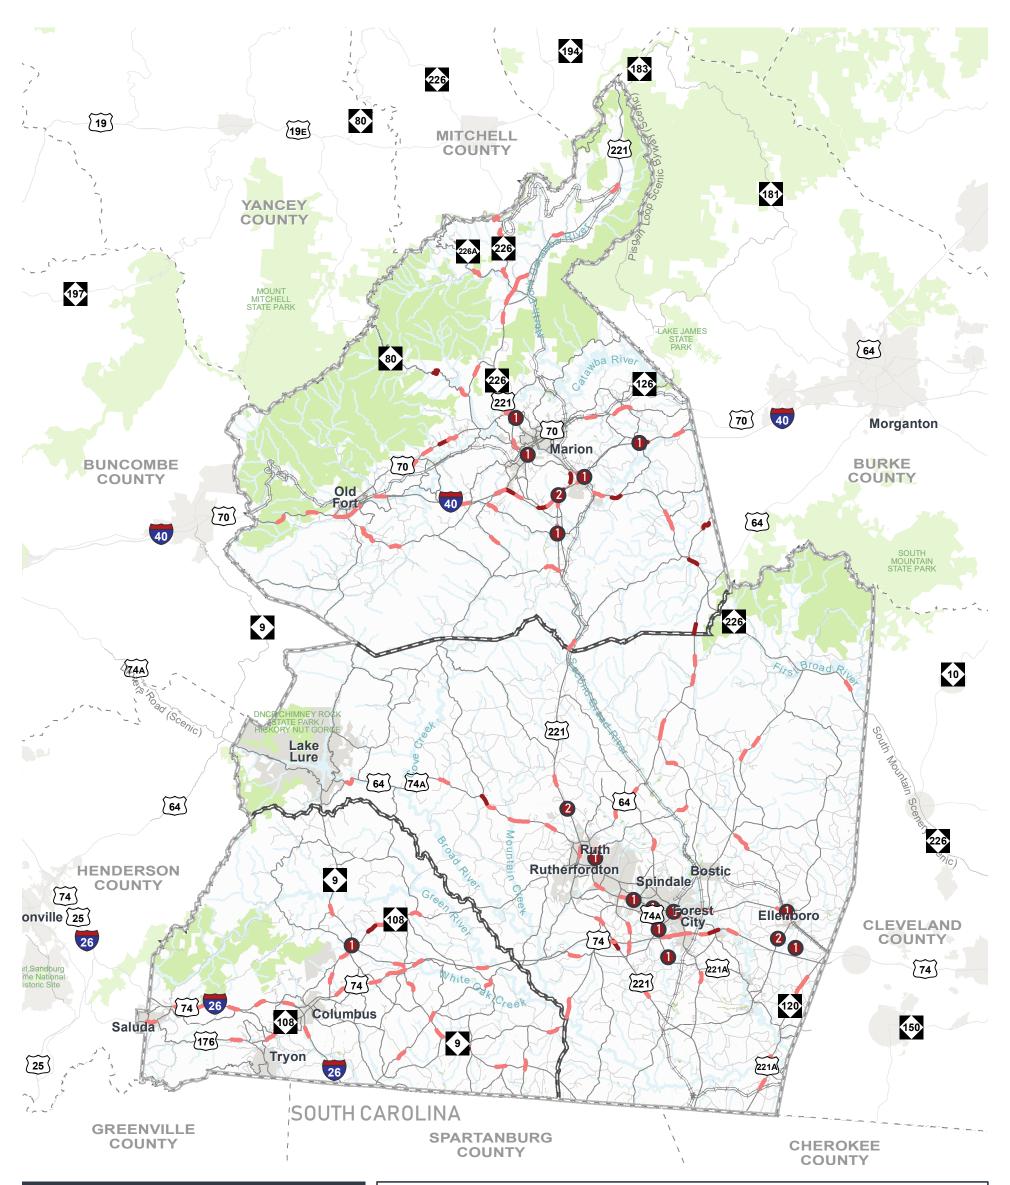

# Figure 5-K LOCATION OF FATAL AND SEVERE INJURY CRASHES

## ISOTHERMAL RPO

(McDowell, Polk & Rutherford Counties)

CTP Analysis and Information

DRAFT WORKING MAP Plan Date: August 13, 2019 Fatal & Severe Injury Crash Locations Sections & Intersections January 2014 - December 2018

### Fatal/Severe Injury Crashes Along Roads

1 Fatal/Severe Injury Crash

2+ Fatal/Severe Injury Crashes

### Fatal/Severe Injury Crashes at Intersections

# of Fatal/Severe Injury Crashes

Full report at: https://qrco.de/bbAYI7

Sheet 2-K of 4

Base map date: March 18, 2018